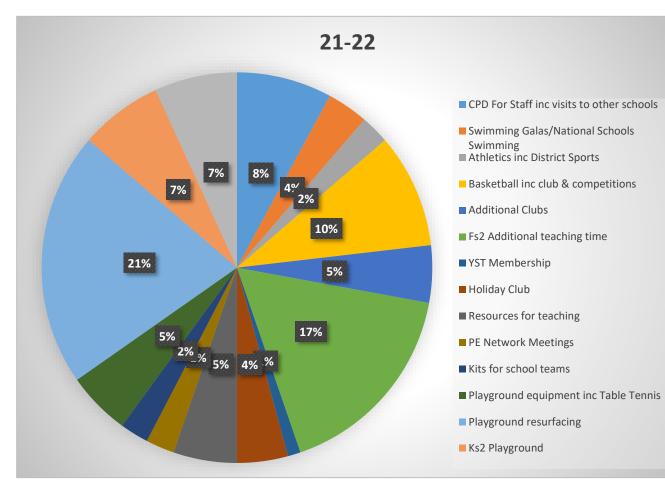

## Mornington Sport Premium Funding 2021-22

|                                   | Annual     |
|-----------------------------------|------------|
| 2021-22                           | Costs      |
| CPD For Staff inc visits to other |            |
| schools                           | £1,500.00  |
| Swimming Galas/National           |            |
| Schools Swimming                  | £650.00    |
| Athletics inc District Sports     | £450.00    |
| Basketball inc club &             |            |
| competitions                      | £1,800.00  |
| Additional Clubs                  | £900.00    |
| Fs2 Additional teaching time      | £3,200.00  |
| YST Membership                    | £200.00    |
| Holiday Club                      | £800.00    |
| Resources for teaching            | £1,000.00  |
| PE Network Meetings               | £450.00    |
| Kits for school teams             | £450.00    |
| Playground equipment inc          |            |
| Table Tennis                      | £1,000.00  |
| Playground resurfacing            | £4,000.00  |
| Ks2 Playground                    | £1,300.00  |
| Contingency                       | £1,300.00  |
|                                   | £19,000.00 |