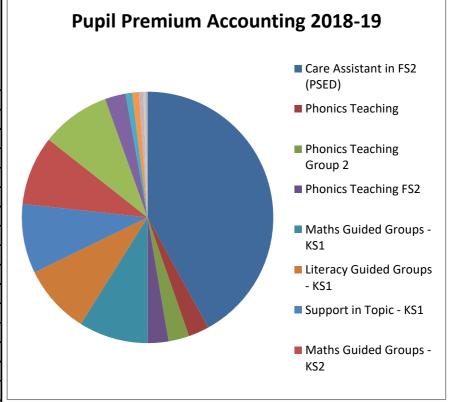

## **Pupil Premium Accounting 2018-19**

£8,251.00

£35,640.00

Individual Total
Allocation

|                              | Type of support            | Group or Individual | Duration    | Sessions per week | Annual Costs |
|------------------------------|----------------------------|---------------------|-------------|-------------------|--------------|
| Care Assistant in FS2 (PSED) | Early intervention         | G                   | 1 hour      | 24 hrs            | £14,874.00   |
| Phonics Teaching             | Phonics                    | G                   | 20 mins     | x5                | £946.00      |
| Phonics Teaching Group 2     | Phonics                    | G                   | 20 mins     | x5                | £946.00      |
| Phonics Teaching FS2         | Phonics                    | G                   | 20 mins     | х5                | £946.00      |
| Maths Guided Groups - KS1    | Early intervention         | G                   | 1 hour      | х5                | £3,155.00    |
| Literacy Guided Groups - KS1 | Small group Tuition        | G                   | 1 hour      | х5                | £3,155.00    |
| Support in Topic - KS1       | Small group Tuition        | ı                   | 1 hour      | х5                | £3,155.00    |
| Maths Guided Groups - KS2    | Small group Tuition        | G                   | 1 hour      | х5                | £3,155.00    |
| KS2 Interventions            | Small group Tuition        | 1                   | 30 mins     | x10               | £3,155.00    |
| EAL Learning Support         | Individualised Instruction | 1                   | 20 mins     | x5                | £946.00      |
| Residential Costs            | Sports participation       | 1                   | na          | na                | £300.00      |
| Trips/Visitors               | Participation              | 1                   | na          | na                | £300.00      |
| Clubs                        | Sports participation       | 1                   | na          | na                | £100.00      |
| Music Tuition -              | Arts Participation         | 1                   | na          | na                | £100.00      |
| Assessment by Family SENCO   | Early intervention         | 1                   | 1 hour      |                   | £95.00       |
| Contingency                  | Sports participation       | ı                   | na          | na                | £100.00      |
|                              |                            |                     |             |                   | £35,428.00   |
|                              |                            | _                   | Group Total |                   | £27,177.00   |